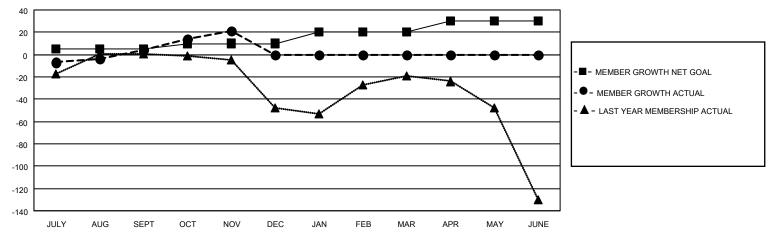

## LOCATION ARIZONA District 21 N Results as of: 11/30/2022

| Clubs                 |               |           |               | Members               |                        |                         |                                                    |
|-----------------------|---------------|-----------|---------------|-----------------------|------------------------|-------------------------|----------------------------------------------------|
| RESULTS FOR 2022-2023 |               |           |               | RESULTS FOR 2022-2023 |                        |                         |                                                    |
| QUARTER               | NEW CLUB GOAL | NEW CLUBS | DROPPED CLUBS | QUARTER MEM           | BER GROWTH NET<br>GOAL | MEMBER GROWTH<br>ACTUAL | DROPPED<br>MEMBERS ACTUAL<br>(including transfers) |
| JULY/AUG/SEPT         | 0             | 0         | 2             | JULY/AUG/SEPT         | 5                      | 49                      | 34                                                 |
| OCT/NOV/DEC           | 1             | 0         | 0             | OCT/NOV/DEC           | 5                      | 34                      | 14                                                 |
| JAN/FEB/MAR           | 0             | 0         | 0             | JAN/FEB/MAR           | 10                     | 0                       | 0                                                  |
| APR/MAY/JUNE          | 1             | 0         | 0             | APR/MAY/JUNE          | 10                     | 0                       | 0                                                  |

## GOALS AND ACTUAL MEMBERS CUMULATIVE

| DROPPED CLUBS: 2 |    | 20 CLUBS OF 57 ADDED 1 OR<br>MORE NEW MEMBERS | GENDER DISTRIBUTION                 |              |  |
|------------------|----|-----------------------------------------------|-------------------------------------|--------------|--|
|                  |    | MONE NEW MEMBERS                              | MALE                                | 738 (53.40%) |  |
|                  |    |                                               | FEMALE                              | 644 (46.60%) |  |
| DROPPED MEMBERS  |    |                                               | NON BINARY                          | 0 (0.00%)    |  |
|                  |    |                                               | PREFER NOT TO ANSWER                | 0 (0.00%)    |  |
| DECEASED         | 5  |                                               |                                     |              |  |
| CLUB CANCELLED   | 0  | CLICK HERE FOR CUMULATIVE                     | TOTAL FAMILY UNIT MEMBERS 358       |              |  |
| OTHER            | 43 | MEMBERSHIP DATA                               |                                     |              |  |
| TOTAL            | 48 |                                               | FAMILY MEMBERS PAYING HALF DUES 201 |              |  |
|                  |    |                                               |                                     |              |  |