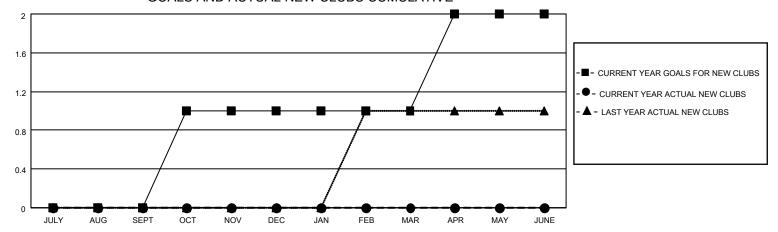

## LOCATION ARIZONA District 21 N Results as of: 11/30/2022

| Clubs                 |               |           |               | Members               |                        |                         |                                                    |
|-----------------------|---------------|-----------|---------------|-----------------------|------------------------|-------------------------|----------------------------------------------------|
| RESULTS FOR 2022-2023 |               |           |               | RESULTS FOR 2022-2023 |                        |                         |                                                    |
| QUARTER               | NEW CLUB GOAL | NEW CLUBS | DROPPED CLUBS | QUARTER MEM           | BER GROWTH NET<br>GOAL | MEMBER GROWTH<br>ACTUAL | DROPPED<br>MEMBERS ACTUAL<br>(including transfers) |
| JULY/AUG/SEPT         | 0             | 0         | 2             | JULY/AUG/SEPT         | 5                      | 49                      | 34                                                 |
| OCT/NOV/DEC           | 1             | 0         | 0             | OCT/NOV/DEC           | 5                      | 34                      | 14                                                 |
| JAN/FEB/MAR           | 0             | 0         | 0             | JAN/FEB/MAR           | 10                     | 0                       | 0                                                  |
| APR/MAY/JUNE          | 1             | 0         | 0             | APR/MAY/JUNE          | 10                     | 0                       | 0                                                  |

## GOALS AND ACTUAL NEW CLUBS CUMULATIVE